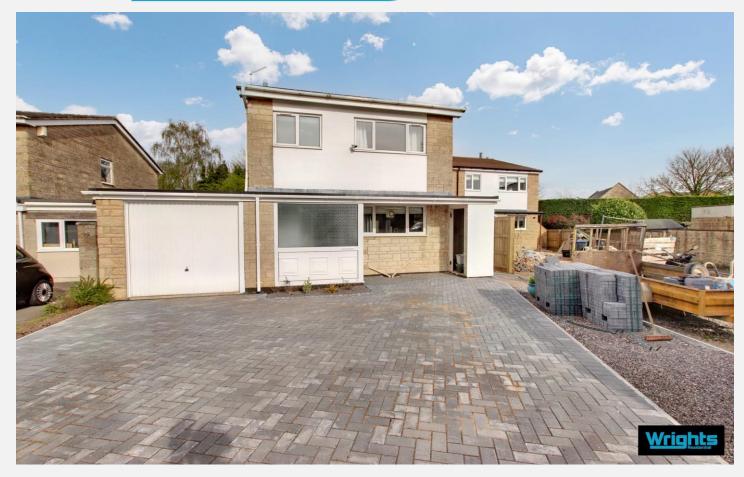

**Downstairs cloakroom** 

Garage

This spacious four bedroom detached property is situated within a quiet residential area on the outskirts of Corsham. Features include a spacious open plan kitchen/diner, lounge with wood burning stove, downstairs cloakroom, a generous enclosed rear garden and garage with driveway parking in front. Available immediately, unfurnished.

# To the front

A large block paved driveway provides off road parking for several vehicles in front of the garage, with a outdoor storage cupboard.

#### Garage

With power, light and up and over door to the front.