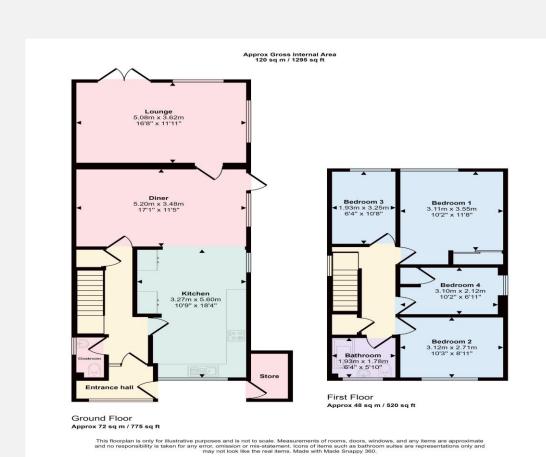

### **Kitchen** 10' 9" x 18' 4" (3.27m x 5.60m)

With tiled flooring, a range of eye level and base units, worktops with tiled splash backs, integrated eye level electric oven and ceramic hob with extractor hood over, integrated slimline dishwasher, space for fridge/freezer and washing machine and PVCu double glazed windows to the front. Open plan into...

#### **Diner** 17' 1" x 11' 5" (5.20m x 3.48m)

With three radiators and PVCu double glazed window to the side.

#### **Lounge** 16' 8" x 11' 11" (5.08m x 3.62m)

With wood burning stove, radiator, PVCu double glazed window to the rear and PVCu french doors opening onto the rear garden.

# **Bedroom 1** 10'2" x 11'8" (3.11m x 3.55m)

With radiator, built in wardrobes and PVCu double glazed window to the rear.

# **Bedroom 2** 10' 3" x 8' 11" (3.12m x 2.73m)

With radiator and PVCu double glazed window to the front.

### **Bedroom 3** 10' 8" x 6' 4" (3.25m x 1.93m)

With radiator and PVCu double glazed window to the rear.

#### Bedroom 4

With radiator, built in storage cupboard and PVCu double glazed window to the side.

#### **Bathroom**

With tiled flooring, white suite comprising bath with mains shower over, W.C and hand basin, heated towel rail, extractor fan and obscured PVCu double glazed window to the front.