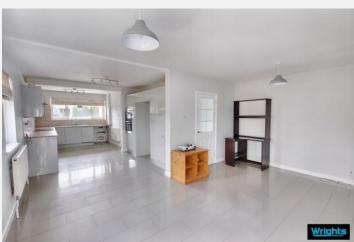

### **Kitchen** 10' 9" x 18' 4" (3.27m x 5.60m)

With tiled flooring, a range of eye level and base units, worktops with tiled splash backs, integrated eye level electric oven and ceramic hob with extractor hood over, integrated slimline dishwasher, space for fridge/freezer and washing machine and PVCu double glazed windows to the front. Open plan into...

#### **Diner** 17' 1" x 11' 5" (5.20m x 3.48m)

With three radiators and PVCu double glazed window to the side.

#### **Lounge** 16' 8" x 11' 11" (5.08m x 3.62m)

With wood burning stove, radiator, PVCu double glazed window to the rear and PVCu french doors opening onto the rear garden.