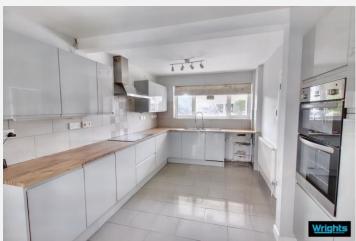

### **Kitchen** 10' 9" x 18' 4" (3.27m x 5.60m)

With tiled flooring, a range of eye level and base units, worktops with tiled splash backs, integrated eye level electric oven and ceramic hob with extractor hood over, integrated slimline dishwasher, space for fridge/freezer and washing machine and PVCu double glazed windows to the front. Open plan into...

#### **Diner** 17' 1" x 11' 5" (5.20m x 3.48m)

With three radiators and PVCu double glazed window to the side.