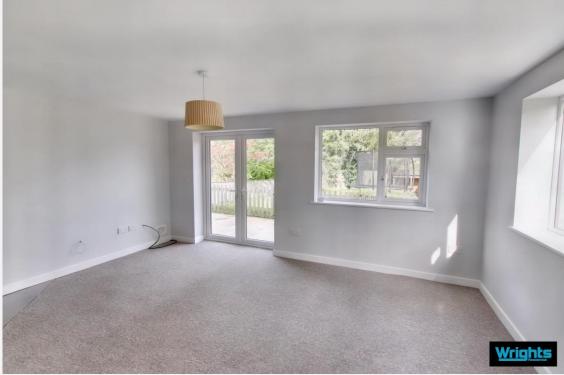

#### **Lounge** 16' 8" x 11' 11" (5.08m x 3.62m)

With wood burning stove, radiator, PVCu double glazed window to the rear and PVCu french doors opening onto the rear garden.

#### To the rear

The generous enclosed rear garden offers a patio seating area and a spacious area laid to lawn. A gate provides access to the front of the property.