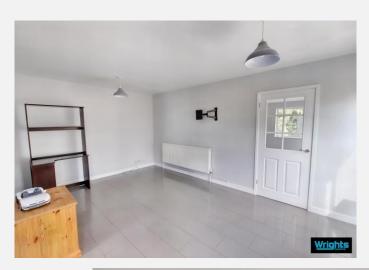

#### **Diner** 17' 1" x 11' 5" (5.20m x 3.48m)

With three radiators and PVCu double glazed window to the side.