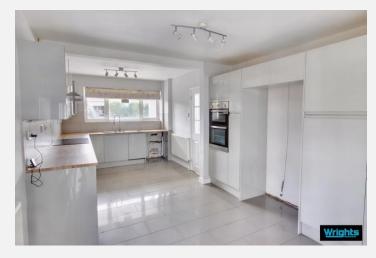

### **Kitchen** 10' 9" x 18' 4" (3.27m x 5.60m)

With tiled flooring, a range of eye level and base units, worktops with tiled splash backs, integrated eye level electric oven and ceramic hob with extractor hood over, integrated slimline dishwasher, space for fridge/freezer and washing machine and PVCu double glazed windows to the front. Open plan into...

#### **Diner** 17' 1" x 11' 5" (5.20m x 3.48m)

With three radiators and PVCu double glazed window to the side.